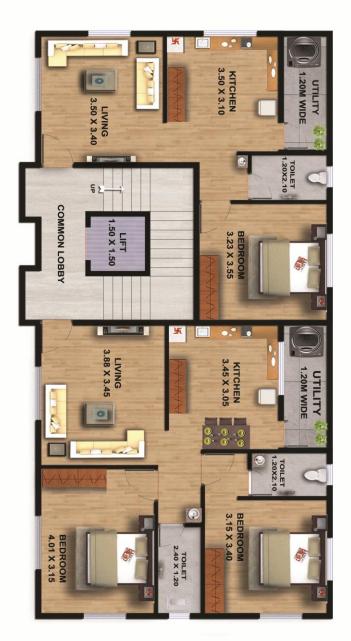

## **FLOOR PLAN**

## AREA STATEMENT

| 597 sq.ft     | 55.48 sq.m     | 42.68 sq.m  | 1BHK  | 102,202,302,402,502,602 |
|---------------|----------------|-------------|-------|-------------------------|
| 879 sq.ft     | 81.68 sq.m     | 62.83 sq.m  | 2ВНК  | 101,201,301,401,501,601 |
| SALEABLE AREA | SUPER B/U AREA | CARPET AREA | ROOMS | FLAT NO.                |